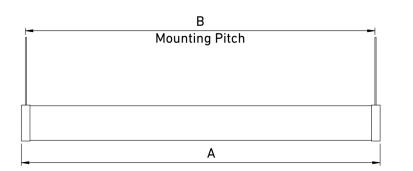

## ORDERING DETAILS

| LENGTHS | A (mm) | B (mm) | Weight (Kg) |
|---------|--------|--------|-------------|
| 4 Feet  | 1230   | 1215   | 3           |

PENDANT MOUNT 240V Weight: ~3 Kg Color: White/Black PC