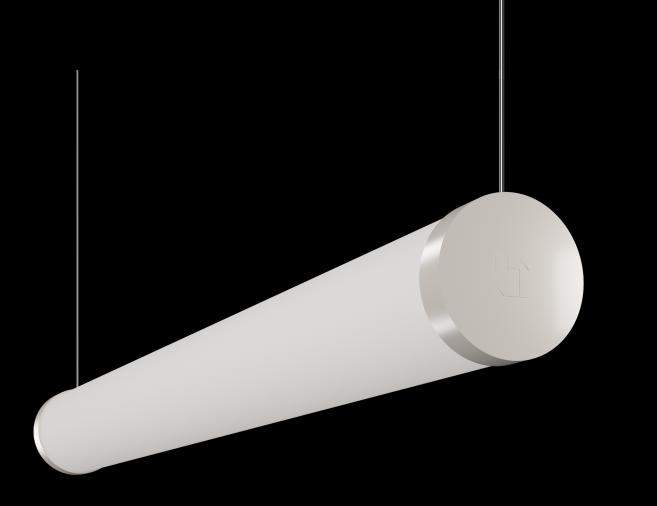

## LITE TUBE FC PENDANT

Lite tube is a Suspended Circular profile system intended for 320 Degree Illumination with decorative luminous effects.

## LITETUBE FC PENDANT

## SPECIFICATION

- Extruded Aluminium design housing for better thermal management
- Uniquely designed Metal end caps
- Corrosion resistance with special Powder coated finish using Nano Technology
- Diffuser made of extruded PC material for optimal 320° light distribution
- High efficiency driver with necessary safety protections
- Life of 50,000 burning hrs as per L70 standard
- THD <5%, CRI >80